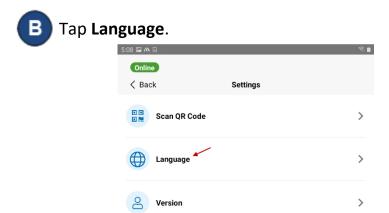

## From the Activities screen, tap **Settings**.

Tap on the radio button corresponding to the desired language to select.

| 5:08 🖬 👭 🖟 · |          | S. 🗎 |
|--------------|----------|------|
| Online       |          |      |
| < Back       | Language |      |
| English      |          | ∽.   |
| Español      |          |      |
| Tiếng Việt   |          |      |