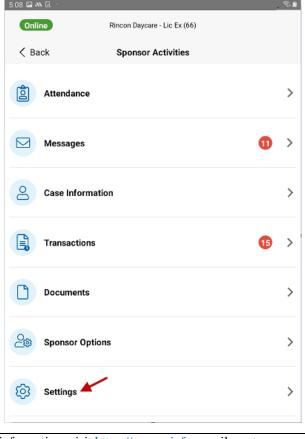

## KinderSign – Sponsor Changes Display Language

Sponsors can select the language they want to use on the tablets individually. Note that the opening screen of the tablet will automatically default to open in the language selected during the tablet settings. Subsequent screens, accessed upon a successful staff member login, will default to the language selection made by that individual using the KinderSign *Settings*.

## From the Activities screen, tap **Settings**.

Tap on the radio button corresponding to the desired language to select.

| 5:08 🖬 👭 🖟 · |          | S. 🗎 |
|--------------|----------|------|
| Online       |          |      |
| < Back       | Language |      |
| English      |          | ∽.   |
| Español      |          |      |
| Tiếng Việt   |          |      |