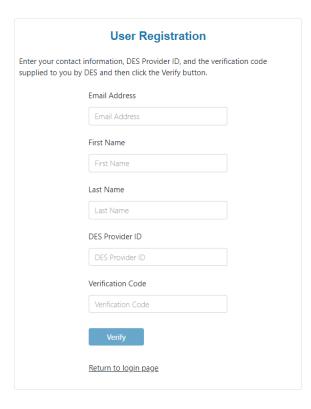

- The Email Address of the person registering.
- First and last name of the person registering.
- The DES Provider ID of the person registering.
- The Verification Code provided by DES the person registering received.