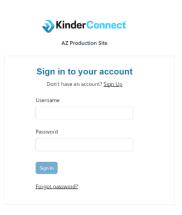

## KinderConnect – KinderBridge (API) / CCMS Registration

Open your web browser and enter the web address

https://azcces.com/kinderconnect/ and complete initial Provider Registration on KinderConnect.

Note: You cannot access
KinderConnect using Internet
Explorer. Please use another browser such as Google Chrome, Firefox, or Safari.