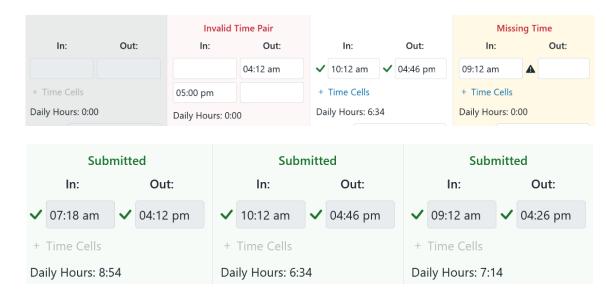

## <u>Days</u>

| Red Background    | There is an error in the attendance<br>record. Example: The 'Out' time is<br>before the 'In' time. |
|-------------------|----------------------------------------------------------------------------------------------------|
| Yellow Background | Incomplete attendance: A time in or time out is missing.                                           |
| Gray Background   | Indicates the date does not have a subsidy or Non-Subsidized schedule.                             |
| Green Background  | Indicates the attendance has already been submitted to the state.                                  |