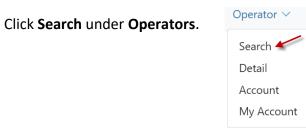

## **KinderConnect – Operator Search**

You should always **Search** for the Operator to update existing information or before adding a new one to avoid duplication.

Α